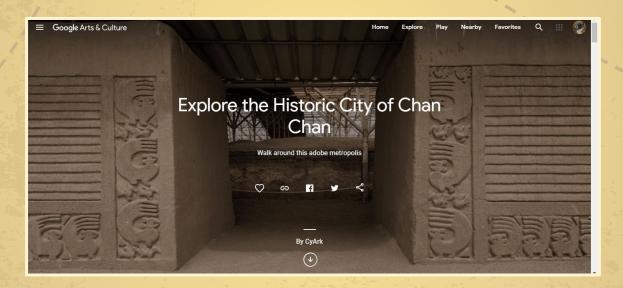

#### Visit Chan Chan here

Explore Chan Chan archeological site via Google Arts & Culture. What sticks out to you about this historic site?